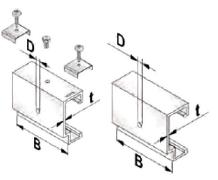

#### Wall Brackets

Fix Point

Sliding Point

Thead-Ø: M6 or M8 Thickness: 2mm or 3mm Adjustable or fix

Fix and Sliding Point

**Vertical Profiles** 

Length: 6.00m Length: 6.00m Aluminum, black anodized, stainless steel