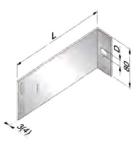

# **TECHNICAL DETAILS**

Thickness: 2mm or 3mm Depth: 30mm or 20mm Perforated or non-perforated

Available in lengths: L = 40 / 60 / 80 / 100 / 120 / 140 / 160 / 180 / 200 / 220 / 240 / 260 / 280 / 300 / 320