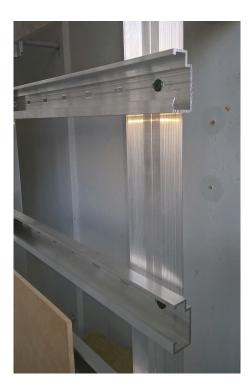

#### **PRODUCT DESCRIPTION**

Aluminum Support System for Rainscreen Cladding

# **INSTALLATION**

• Subframe support systems have to be designed and installed according to valid specifications as well as national codes and regulations.

**Brackets** 