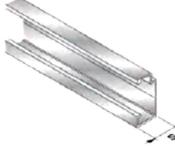

# **TECHNICAL DETAILS**

Thickness: 2mm or 3mm Depth: 30mm or 20mm Perforated or non-perforated