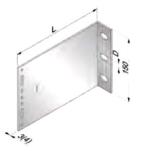

#### Wall Brackets

Fix Point

Sliding Point

Thead-Ø: M6 or M8 Thickness: 2mm or 3mm Adjustable or fix

Fix and Sliding Point

**Vertical Profiles** 

Length: 6.00m Length: 6.00m Aluminum, black anodized, stainless steel

Available in lengths: L = 40 / 60 / 80 / 100 / 120 / 140 / 160 / 180 / 200 / 220 / 240 / 260 / 280 / 300 / 320