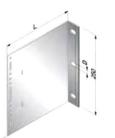

# **TECHNICAL DETAILS**

Thickness: 2mm or 3mm Depth: 30mm or 20mm Perforated or non-perforated

Available in lengths: L = 40 / 60 / 80 / 100 / 120 / 140 / 160 / 180 / 200 / 220 / 240 / 260 / 280 / 300 / 320